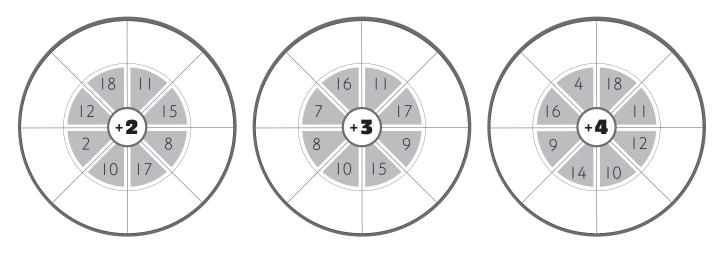

## iMaths 2 Differentiation Tasks

**1** Complete the number wheels to answer the addition facts.

**2** Complete the tables. Write the answers.

| + | 13 | 15 | 4 |
|---|----|----|---|
| 2 |    |    |   |
| 5 |    |    |   |
| 4 |    |    |   |