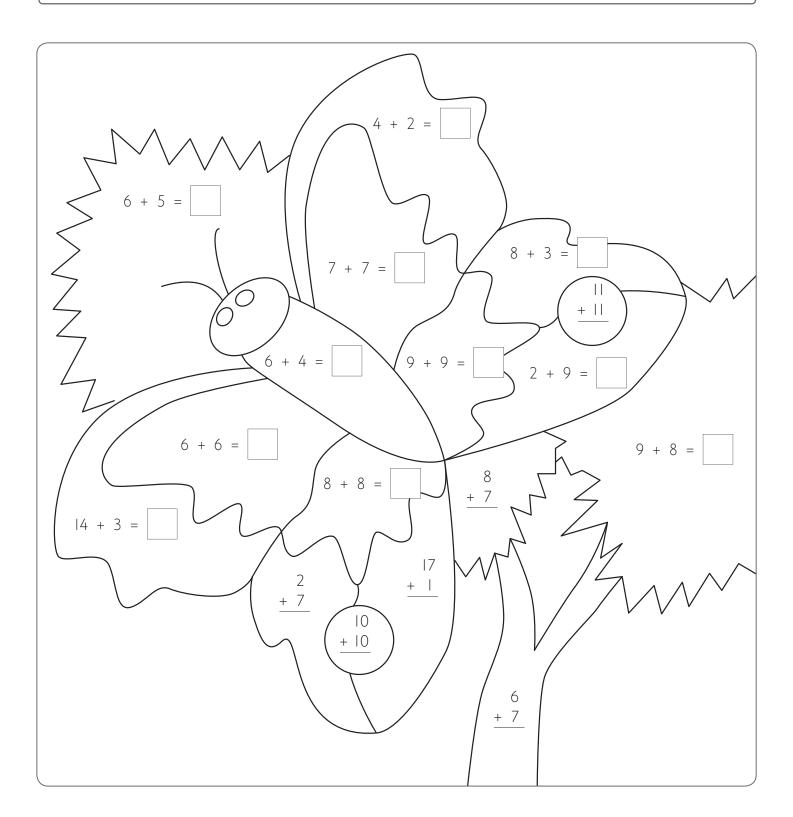

## **NA10** Addition facts

Roll 2 dice. Write the numbers as an addition fact in the correct house below. Find the total. Repeat until the houses are full.

Solve each addition fact, then follow the key to colour by number fact strategy.Doubles - red<br/>Tens facts - blackCount ons - yellow<br/>Near doubles - green