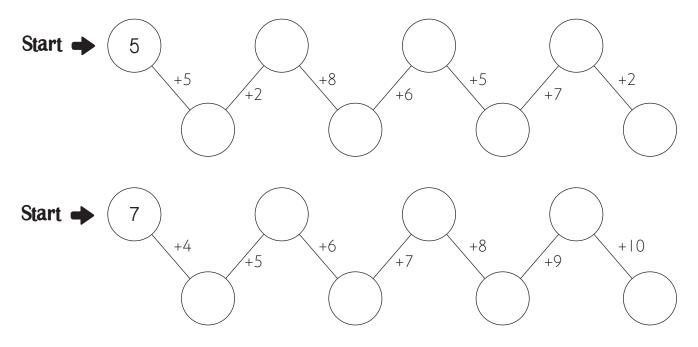

| + | 20 | 23 | 26 | 29 |
|---|----|----|----|----|
| 5 |    |    |    |    |
| 3 |    |    |    |    |
| 6 |    |    |    |    |

**3** Follow the track, adding as you go.