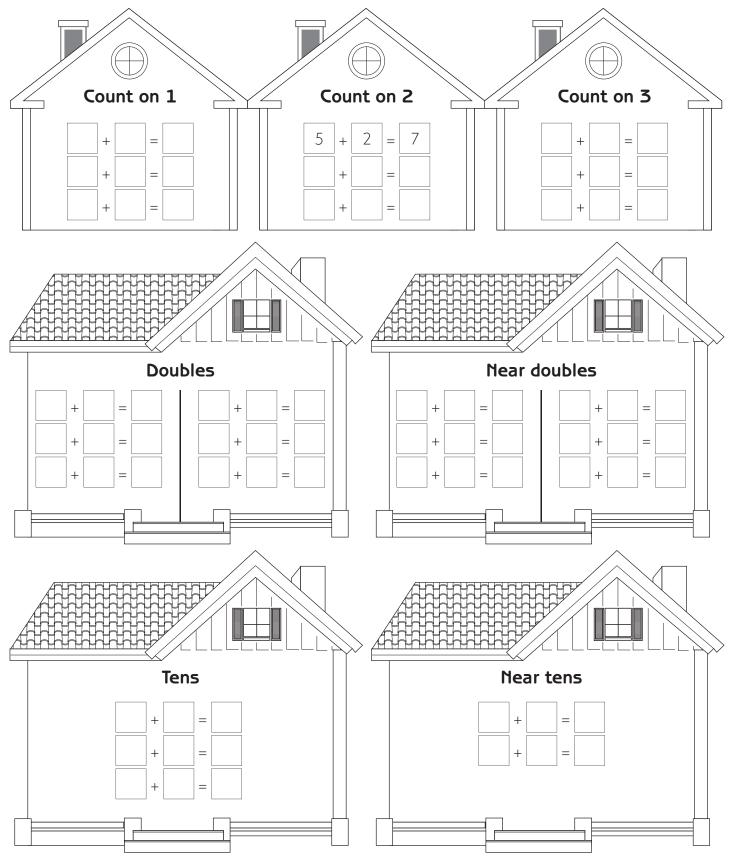

## **NA10** Addition facts

Roll 2 dice. Write the numbers as an addition fact in the correct house below. Find the total. Repeat until the houses are full.

Solve each addition fact, then follow the key to colour by number fact strategy.Doubles - red<br/>Tens facts - blackCount ons - yellow<br/>Near doubles - green