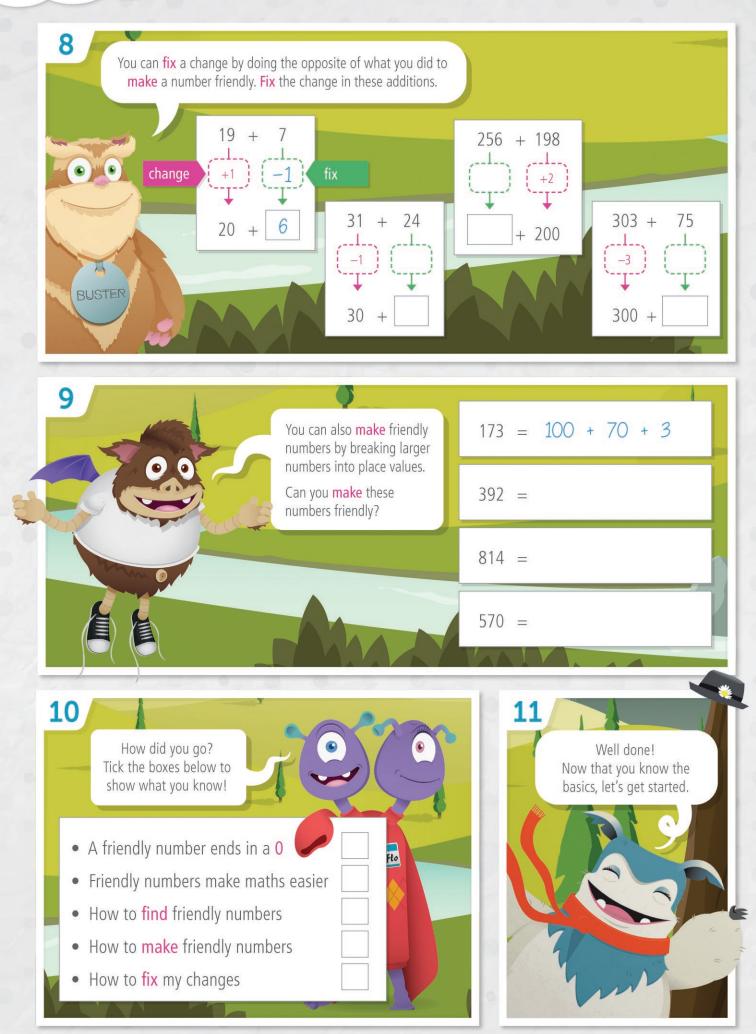

### **Student Workbook Sample Pages**

FICE FILE

Chris Linthorne, Sandra Williams, Peter Williams

5 What if I can't find a friendly number? C C Don't worry, there's not 47 + 98 always a friendly number to find, sometimes you need 53 + 56 to **make** a friendly number. 86 – 9 15 First you need to look for a number that can be made friendly. 6 Find the number in each addition that is easy to (19) + 7 make friendly, then circle it. 256 + 198 31 + 24 303 + 75 7 Now, change these numbers to make them friendly and show how you did it. 303 19 198 31 +1 change friendly 20