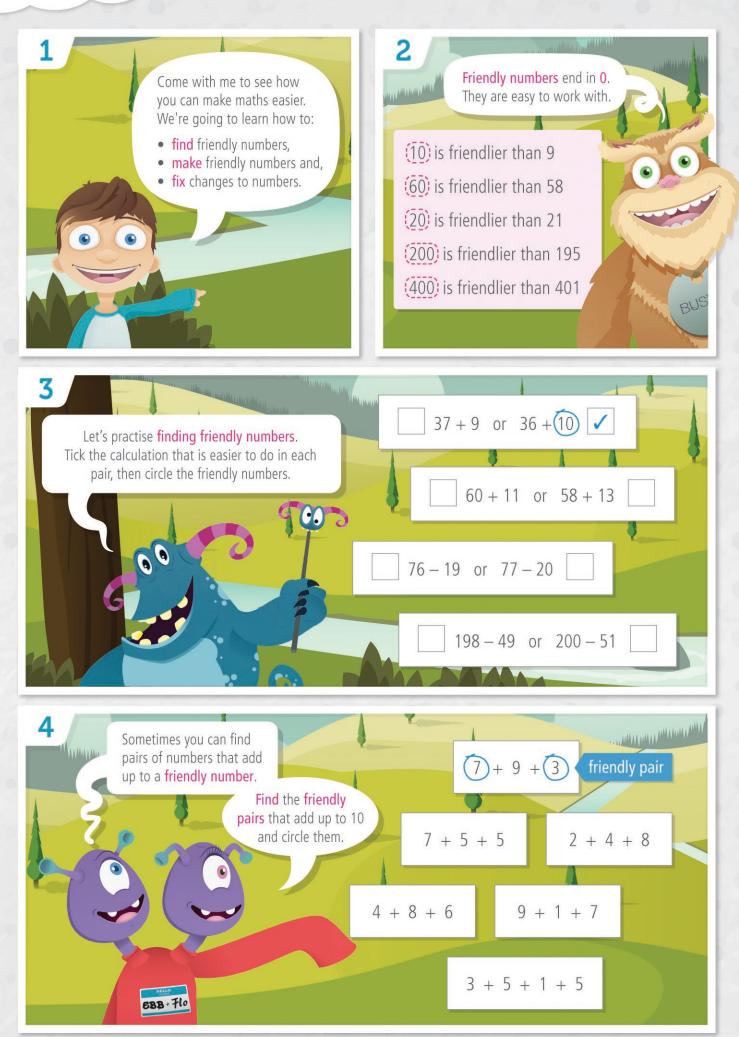

### **Student Workbook Sample Pages**

FICE FILE

Chris Linthorne, Sandra Williams, Peter Williams

5 What if I can't find a friendly number? C C Don't worry, there's not 47 + 98 always a friendly number to find, sometimes you need 53 + 56 to **make** a friendly number. 86 – 9 15 First you need to look for a number that can be made friendly. 6 Find the number in each addition that is easy to (19) + 7 make friendly, then circle it. 256 + 198 31 + 24 303 + 75 7 Now, change these numbers to make them friendly and show how you did it. 303 19 198 31 +1 change friendly 20