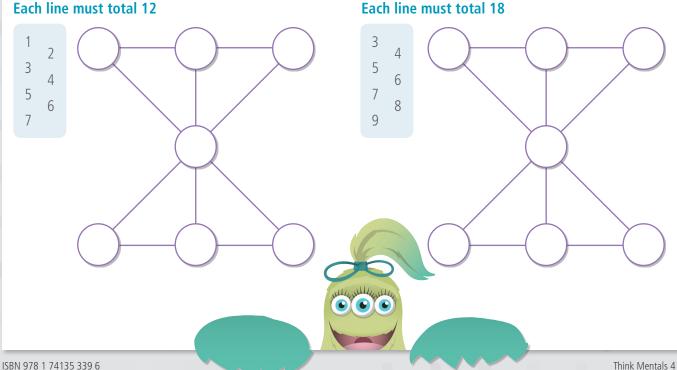

#### Think Box

#### **Number Up**

Copy the digits from the blue boxes into the circles. The total of each line of three needs to add to 12 or 18. Use each number once.

#### Each line must total 12