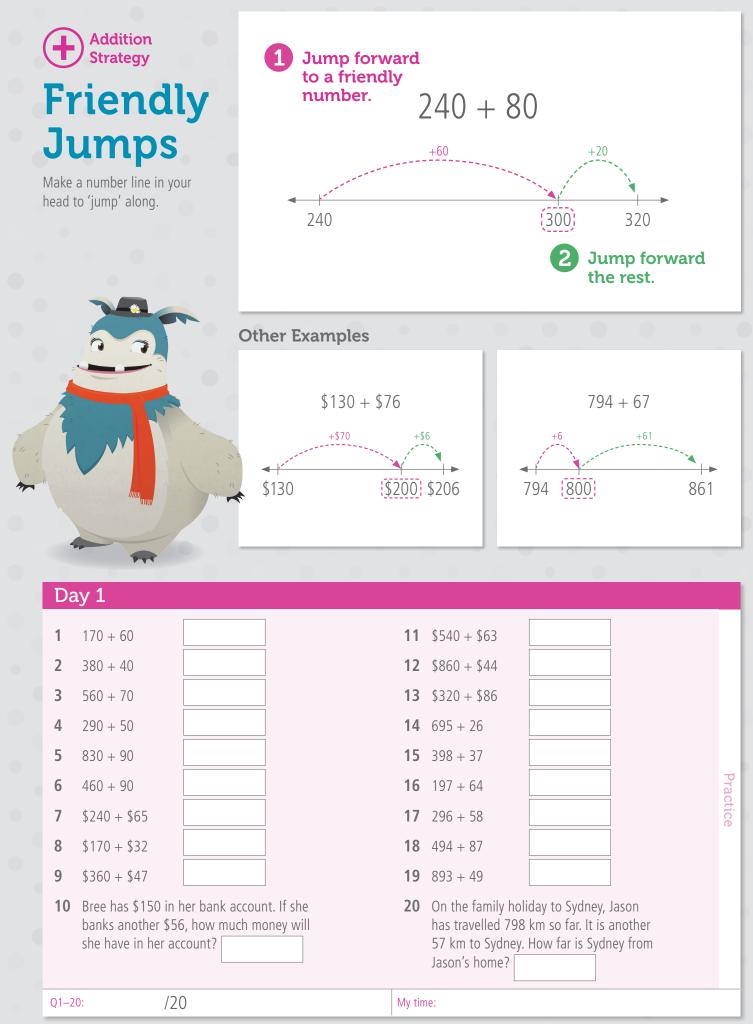

My time:

Q1-20:

/20

Practice

| Day 1                                                                                                                                                                                                                                                                                                                         | Day 2                                                                                                                                                                                                                                                                                                |
|-------------------------------------------------------------------------------------------------------------------------------------------------------------------------------------------------------------------------------------------------------------------------------------------------------------------------------|------------------------------------------------------------------------------------------------------------------------------------------------------------------------------------------------------------------------------------------------------------------------------------------------------|
| Day 1         1       230 + 70         2       450 + 80         3       620 + 90         4       380 + 80         5       \$870 + \$39         6       \$260 + \$45         7       \$580 + \$22         8       195 + 47         9       798 + 65         10       What is the total cost to fly to New Zealand              | Day 2         1       100 - 36         2       150 - 75         3       850 - 75         4       480 - 42         5       960 - 34         6       100 - 49         7       650 - 95         8       760 - 85         9       600 - 180         10       How much should I cut off a 900 mm piece of |
| 10Write is the total cost to ny to new 2calulationfor \$290 and return for \$470?11Write the next five even numbers after 70.123000 + 100 + 60 + 9 =132 x 7 =4 x 2 =2 x 9 =14Find friendly pairs to calculate the answer.                                                                                                     | 10Now much should rear on a set in piece of<br>timber to make it 787 mm?11Write the next five odd numbers after 35.12 $7000 + 800 + 10 =$ 13 $8 \times 2 =$ 2 $\times 3 =$ $5 \times 2 =$ 14Find friendly pairs to calculate the answer.                                                             |
| <ul> <li>1 + 6 + 9 + 4 + 1 =</li></ul>                                                                                                                                                                                                                                                                                        | <ul> <li>7 + 5 + 3 + 8 + 2 =</li></ul>                                                                                                                                                                                                                                                               |
| <ul> <li>17 Which is closest to the height of an adult emu?</li> <li>2 cm</li> <li>20 cm</li> <li>2 m</li> <li>18 In 10 minutes the time will be</li> <li>10<sup>11</sup> 12</li> <li>9</li> <li>87.6.5<sup>4</sup></li> <li>19 Order from shortest to longest.</li> <li>2 weeks</li> <li>1 year</li> <li>6 months</li> </ul> | <ul> <li>17 Which is closest to a crocodile's length?</li> <li>3 m 30 cm 30 m</li> <li>18 In 10 minutes the time will be</li> <li>19 Order from shortest to longest.</li> <li>30 days 2 months 4 weeks</li> </ul>                                                                                    |
| 20 Which number has the best chance of the arrow landing on it?                                                                                                                                                                                                                                                               | 20 Which letter has the best chance of the arrow landing on it?                                                                                                                                                                                                                                      |