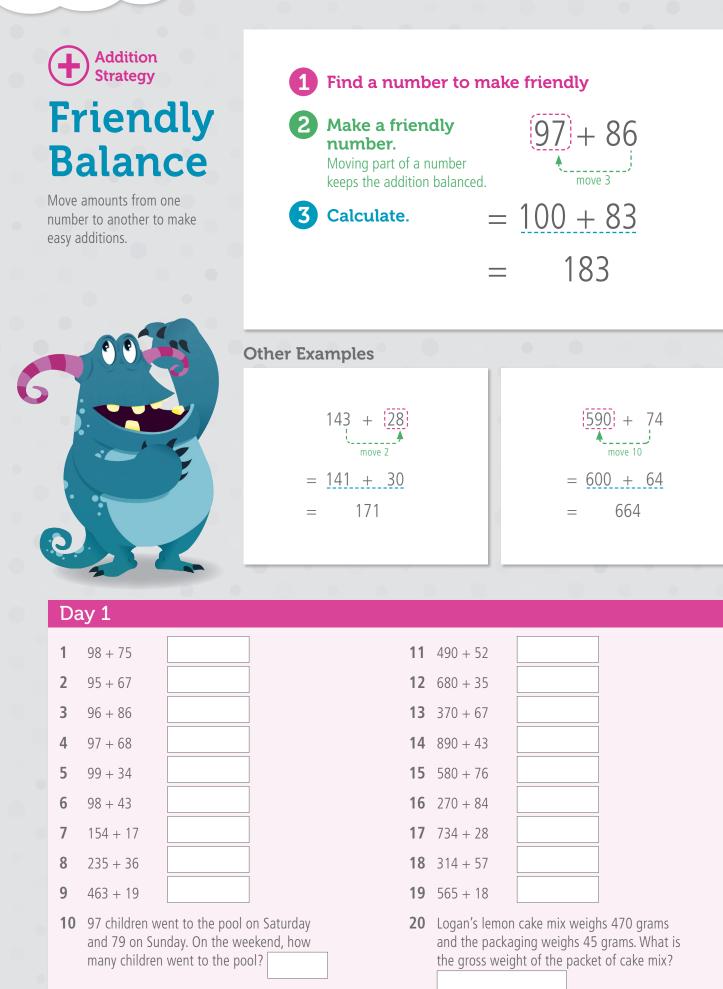

### **Student Workbook Sample Pages**

FICE FILE

Chris Linthorne, Sandra Williams, Peter Williams

5 What if I can't find a friendly number? C C Don't worry, there's not 47 + 98 always a friendly number to find, sometimes you need 53 + 56 to **make** a friendly number. 86 – 9 15 First you need to look for a number that can be made friendly. 6 Find the number in each addition that is easy to (19) + 7 make friendly, then circle it. 256 + 198 31 + 24 303 + 75 7 Now, change these numbers to make them friendly and show how you did it. 303 19 198 31 +1 change friendly 20