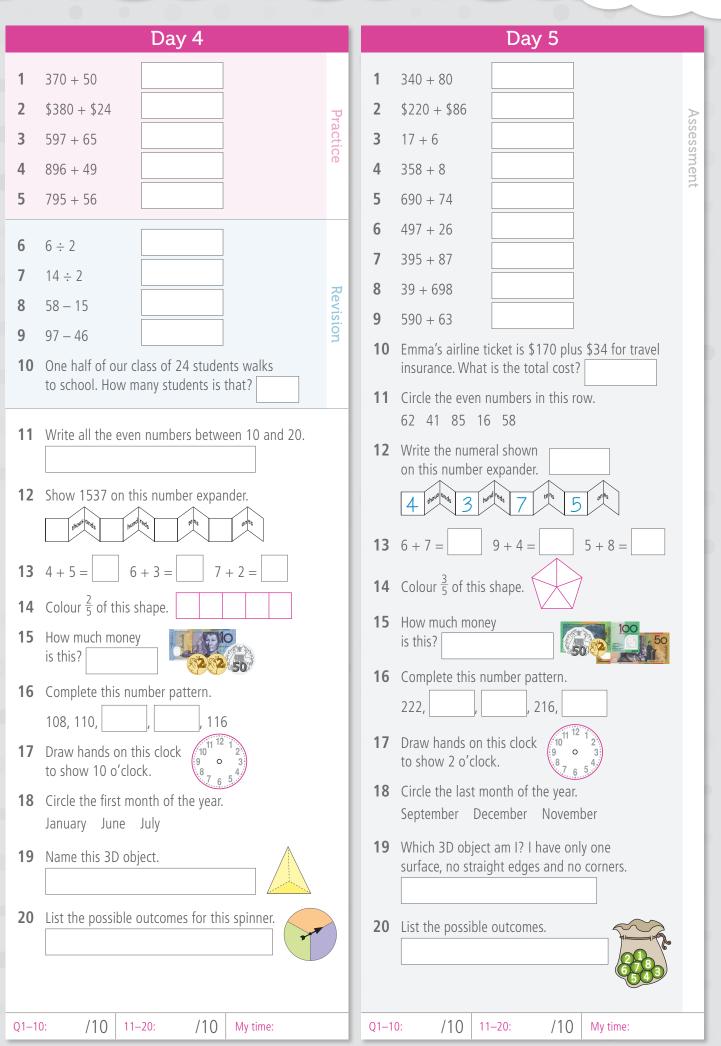

|          | Q1-10: /10 11-20: /10 My time:                                                                                                                                                                                                                                                                                                                                                                                                                                                              |





My time:

Q1-20:

/20

Practice







| Day 1                                                                                                                                                                                                                                                                                                                         | Day 2                                                                                                                                                                                                                                                                                                |
|-------------------------------------------------------------------------------------------------------------------------------------------