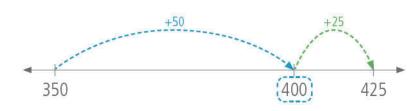

# Friendly Jumps

Make a number line in your head to 'jump' along.

350 + 75

2 Jump forward the rest.

\$2.95

€ 50c