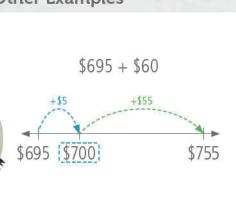

#### Other Examples

$$$42 + $38$$
  
 $$move 2$   
=  $$40 + $40$   
=  $$80$ 

$$|7.9| + 2.3$$
 $|6.0| + 2.2$ 
 $|6.0| + 2.2$ 
 $|6.0| + 2.2$ 

| D   | ay 1      |                                                                          |        |                                                                                                                             |
|-----|-----------|--------------------------------------------------------------------------|--------|-----------------------------------------------------------------------------------------------------------------------------|
| 1   | 0.9 + 0.6 |                                                                          | 11     | 599 + 61                                                                                                                    |
| 2   | 1.9 + 0.8 |                                                                          | 12     | 199 + 71                                                                                                                    |
| 3   | 9.9 + 0.4 |                                                                          | 13     | 797 + 43                                                                                                                    |
| 4   | 4.2 + 0.9 |                                                                          | 14     | 290 + 510                                                                                                                   |
| 5   | 7.7 + 1.8 |                                                                          | 15     | \$294 + \$106                                                                                                               |
| 6   | 59 + 61   |                                                                          | 16     | \$9.80 + \$5.20                                                                                                             |
| 7   | 52 + 98   |                                                                          | 17     | \$9.80 + \$5.20<br>\$1.95 + \$1.05                                                                                          |
| 8   | 71 + 49   |                                                                          | 18     | \$595 + \$55                                                                                                                |
| 9   | 88 + 92   |                                                                          | 19     | \$280 + \$820                                                                                                               |
| 10  |           | 28 L of fuel in the tank.<br>2 L more to fill it. How much<br>cank hold? | 20     | Jojo drove her car 195 km before lunch. It is another 55 km to her destination. What will Jojo's total driving distance be? |
| Q1- | -20:      | /20                                                                      | My tim | ne:                                                                                                                         |