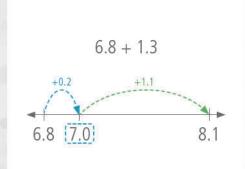

#### Other Examples

$$$42 + $38$$
  
 $$move 2$   
=  $$40 + $40$   
=  $$80$ 

$$|7.9| + 2.3$$
 $|6.0| + 2.2$ 
 $|6.0| + 2.2$ 
 $|6.0| + 2.2$ 

| D   | ay 1      |                                                                          |        |                                                                                                                             |
|-----|-----------|--------------------------------------------------------------------------|--------|-----------------------------------------------------------------------------------------------------------------------------|
| 1   | 0.9 + 0.6 |                                                                          | 11     | 599 + 61                                                                                                                    |
| 2   | 1.9 + 0.8 |                                                                          | 12     | 199 + 71                                                                                                                    |
| 3   | 9.9 + 0.4 |                                                                          | 13     | 797 + 43                                                                                                                    |
| 4   | 4.2 + 0.9 |                                                                          | 14     | 290 + 510                                                                                                                   |
| 5   | 7.7 + 1.8 |                                                                          | 15     | \$294 + \$106                                                                                                               |
| 6   | 59 + 61   |                                                                          | 16     | \$9.80 + \$5.20                                                                                                             |
| 7   | 52 + 98   |                                                                          | 17     | \$9.80 + \$5.20<br>\$1.95 + \$1.05                                                                                          |
| 8   | 71 + 49   |                                                                          | 18     | \$595 + \$55                                                                                                                |
| 9   | 88 + 92   |                                                                          | 19     | \$280 + \$820                                                                                                               |
| 10  |           | 28 L of fuel in the tank.<br>2 L more to fill it. How much<br>cank hold? | 20     | Jojo drove her car 195 km before lunch. It is another 55 km to her destination. What will Jojo's total driving distance be? |
| Q1- | -20:      | /20                                                                      | My tim | ne:                                                                                                                         |