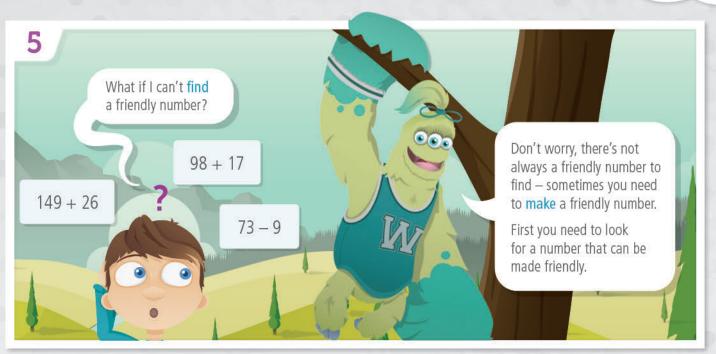

**Student Workbook Sample Pages** 

Chris Linthorne, Sandra Williams, Peter Williams











4 Think Mentals 5 Sample Pages ISBN 978 1 74135 340 2

















# Friendly Jumps

Make a number line in your head to 'jump' along.



350 + 75



2 Jump forward the rest.



\$2.95

€ 50c





### Day 1

| 4   | 250 | , 7E  |
|-----|-----|-------|
| - 1 | 250 | + / ) |

2 180 + 60

**3** 670 + 38

THE RESIDENCE

4 498 + 22

**5** 950 + 55

6 \$795 + \$40

7 \$130 + \$85

3 \$4.90 + 45c

**9** \$5.50 + 80c

10 How much for a milkshake and a cupcake?



**12** 3.5 + 0.8

**13** 7.7 + 0.6

14 22.6 + 0.5

**15** 9.4 + 0.8

**16** 197 + 24

**17** 496 + 18

18 395 + 66

**19** 890 + 59

20 A 1140 mL jug of lemonade was mixed with 85 mL of fruit cordial. How much drink was made?

/20

My time:

01-20:

|                        | Day 2