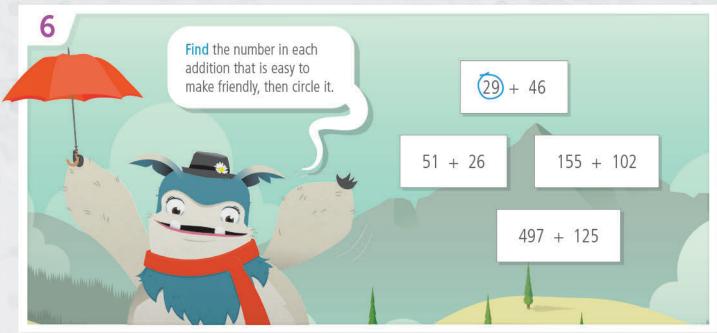

**Student Workbook Sample Pages** 

Chris Linthorne, Sandra Williams, Peter Williams











4 Think Mentals 5 Sample Pages ISBN 978 1 74135 340 2

















# Friendly Jumps

Make a number line in your head to 'jump' along.



350 + 75



2 Jump forward the rest.



\$2.95

€ 50c





### Day 1

| 4   | 250 | , 7E  |
|-----|-----|-------|
| - 1 | 250 | + / ) |

2 180 + 60

**3** 670 + 38

THE RESIDENCE

4 498 + 22

**5** 950 + 55

6 \$795 + \$40

7 \$130 + \$85

3 \$4.90 + 45c

**9** \$5.50 + 80c

10 How much for a milkshake and a cupcake?



**12** 3.5 + 0.8

**13** 7.7 + 0.6

14 22.6 + 0.5

**15** 9.4 + 0.8

**16** 197 + 24

**17** 496 + 18

18 395 + 66

**19** 890 + 59

20 A 1140 mL jug of lemonade was mixed with 85 mL of fruit cordial. How much drink was made?

/20

My time:

01-20:

|                        | Day 2