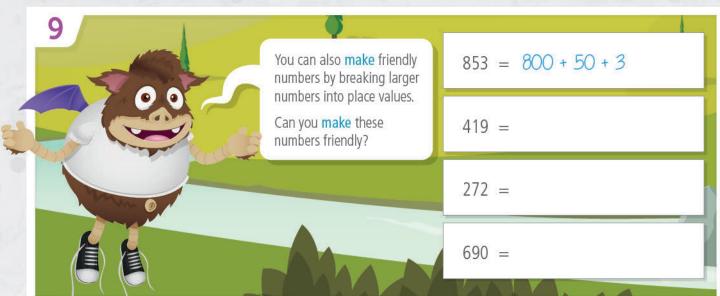

**Student Workbook Sample Pages** 

Chris Linthorne, Sandra Williams, Peter Williams











4 Think Mentals 5 Sample Pages ISBN 978 1 74135 340 2

















# Friendly Jumps

Make a number line in your head to 'jump' along.



350 + 75



2 Jump forward the rest.



\$2.95

€ 50c





### Day 1

| 4   | 250 | , 7E  |
|-----|-----|-------|
| - 1 | 250 | + / ) |

2 180 + 60

**3** 670 + 38

THE RESIDENCE

4 498 + 22

**5** 950 + 55

6 \$795 + \$40

7 \$130 + \$85

3 \$4.90 + 45c

**9** \$5.50 + 80c

10 How much for a milkshake and a cupcake?



**12** 3.5 + 0.8

**13** 7.7 + 0.6

14 22.6 + 0.5

**15** 9.4 + 0.8

**16** 197 + 24

**17** 496 + 18

18 395 + 66

**19** 890 + 59

20 A 1140 mL jug of lemonade was mixed with 85 mL of fruit cordial. How much drink was made?

/20

My time:

01-20:

|                        | Day 2