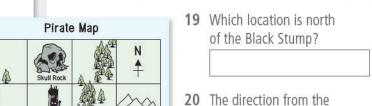

20 In which year is the World
Cup held after Qatar is the host
country?

/10

My time:

/10

Q11-20:

#### Day 1 440 + 802 170 + 553 560 + 45\$9.60 + 45c4 Revision 5 \$5.50 + 85c6 2.7 + 0.77 30.6 + 0.58 5.4 + 0.89 197 + 38298 + 5011 How much orange juice is in this jug? 12 How much more orange juice =500 mL is needed to fill the jug to the 1 L mark? $\frac{1}{2}$ hour = minutes **14** 2 weeks = days **15** 37 x 100 = **16** 8100 ÷ 10 = 17 Write forty thousand as a numeral. 18 Which digit is in the thousands place in 23 100? 19 Which map feature is located north of Captain Jack's Tree? ○ Mountains ○ Waterfall ○ Bridge 20 The direction from the Mountains to the Black Stump is: