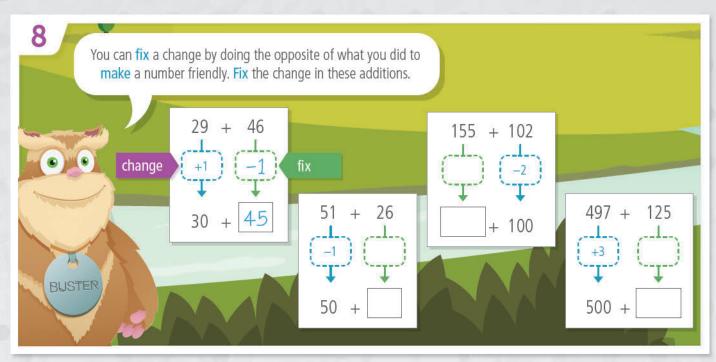

## Friendly Balance

Move amounts from one number to another to make easy additions.

2 Make a friendly number.

Moving part of a number keeps the addition balanced.

$$= 500 + 50$$

$$= 550$$