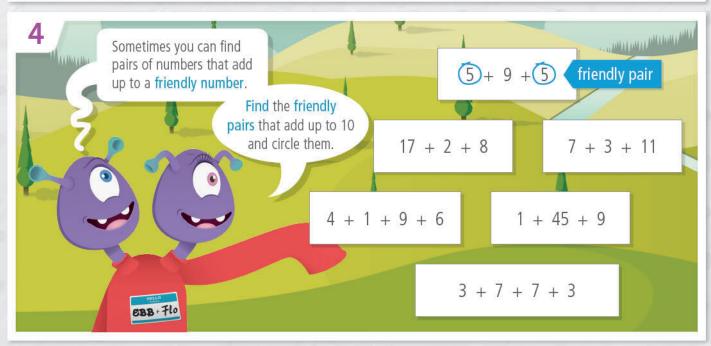

**Student Workbook Sample Pages** 

Chris Linthorne, Sandra Williams, Peter Williams











4 Think Mentals 5 Sample Pages ISBN 978 1 74135 340 2

















# Friendly Jumps

Make a number line in your head to 'jump' along.



350 + 75



2 Jump forward the rest.



\$2.95

€ 50c





### Day 1

| 4   | 250 | , 7E  |
|-----|-----|-------|
| - 1 | 250 | + / ) |

2 180 + 60

**3** 670 + 38

THE RESIDENCE

4 498 + 22

**5** 950 + 55

6 \$795 + \$40

7 \$130 + \$85

3 \$4.90 + 45c

**9** \$5.50 + 80c

10 How much for a milkshake and a cupcake?



**12** 3.5 + 0.8

**13** 7.7 + 0.6

14 22.6 + 0.5

**15** 9.4 + 0.8

**16** 197 + 24

**17** 496 + 18

18 395 + 66

**19** 890 + 59

20 A 1140 mL jug of lemonade was mixed with 85 mL of fruit cordial. How much drink was made?

/20

My time:

01-20:

|                        | Day 2