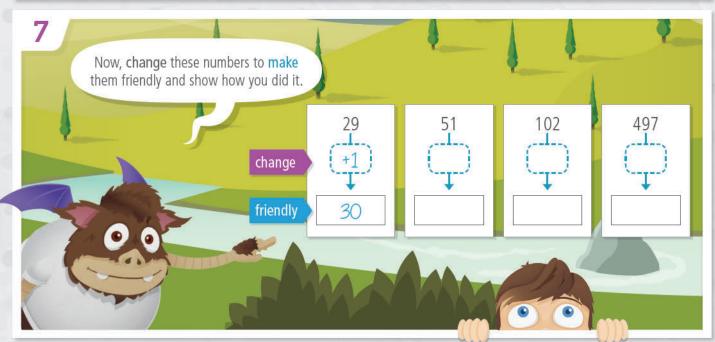

**Student Workbook Sample Pages** 

Chris Linthorne, Sandra Williams, Peter Williams











4 Think Mentals 5 Sample Pages ISBN 978 1 74135 340 2

















# Friendly Jumps

Make a number line in your head to 'jump' along.



350 + 75



2 Jump forward the rest.



\$2.95

€ 50c





### Day 1

| 4   | 250 | , 7E  |
|-----|-----|-------|
| - 1 | 250 | + / ) |

2 180 + 60

**3** 670 + 38

THE RESIDENCE

4 498 + 22

**5** 950 + 55

6 \$795 + \$40

7 \$130 + \$85

3 \$4.90 + 45c

**9** \$5.50 + 80c

10 How much for a milkshake and a cupcake?



**12** 3.5 + 0.8

**13** 7.7 + 0.6

14 22.6 + 0.5

**15** 9.4 + 0.8

**16** 197 + 24

**17** 496 + 18

18 395 + 66

**19** 890 + 59

20 A 1140 mL jug of lemonade was mixed with 85 mL of fruit cordial. How much drink was made?

/20

My time:

01-20:

|                        | Day 2