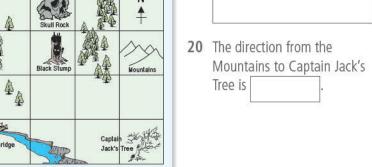

#### Day 1 440 + 802 170 + 553 560 + 45\$9.60 + 45c4 Revision 5 \$5.50 + 85c6 2.7 + 0.77 30.6 + 0.58 5.4 + 0.89 197 + 38298 + 5011 How much orange juice is in this jug? 12 How much more orange juice =500 mL is needed to fill the jug to the 1 L mark? $\frac{1}{2}$ hour = minutes **14** 2 weeks = days **15** 37 x 100 = **16** 8100 ÷ 10 = 17 Write forty thousand as a numeral. 18 Which digit is in the thousands place in 23 100? 19 Which map feature is located north of Captain Jack's Tree? ○ Mountains ○ Waterfall ○ Bridge 20 The direction from the Mountains to the Black Stump is:

onorth osouth east west

01-10:

| 11 | container?                                    | 80 mL  |
|----|-----------------------------------------------|--------|
| 12 | How much more liquid is needed to make 80 mL? | =70 mL |
| 13 | $\frac{1}{4}$ hour = minutes                  |        |
| 14 | 3 weeks = days                                |        |
| 15 | 45 x 100 =                                    |        |