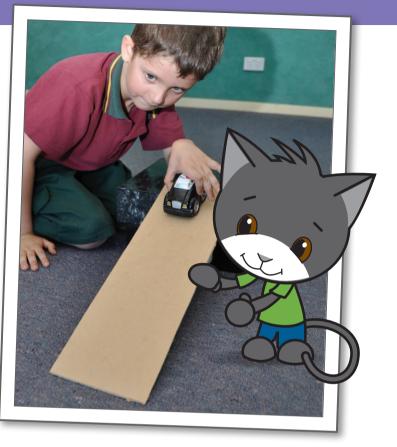

## I Exploring ramps.

Talk about ramps. Make your own ramp and roll toy cars down it.

## 2 How far?

How far does your car travel after leaving the ramp? What is the best way to measure this distance? Why?

### 4 Let it rip.

Roll your car down the ramp. Make sure you don't push the car. Measure the distance it travelled after it left the ramp. Do this four times.

Use BLM 5.1 to record your results.

Make the car heavier. Roll the car down the ramp another four times. Record your results.