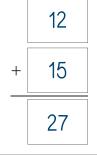

## NA12 Subtraction facts

1 Add to find the totals.

|   | 3    | 9    |
|---|------|------|
|   | +    | 6    |
|   | 3    | 3    |
| a | tens | ones |

|   |   | 5    | 9    |
|---|---|------|------|
|   | + | +    | 4    |
|   |   |      | 5    |
|   |   | 9    | 3    |
| h |   | tens | ones |
|   |   |      |      |