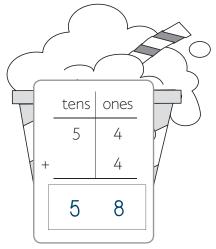

## NA12 Subtraction facts

1 Add to find the totals.

|   | 3    | 9    |
|---|------|------|
|   | +    | 6    |
|   | 3    | 3    |
| a | tens | ones |

|   |   | 5    | 9    |
|---|---|------|------|
|   | + | +    | 4    |
|   |   |      | 5    |
|   |   | 9    | 3    |
| h |   | tens | ones |
|   |   |      |      |