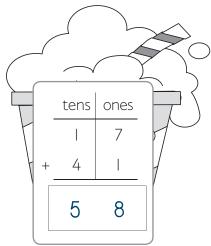

## NA12 Subtraction facts

1 Add to find the totals.

|   | 3    | 9    |
|---|------|------|
|   | +    | 6    |
|   | 3    | 3    |
| a | tens | ones |

|   |   | 5    | 9    |
|---|---|------|------|
|   | + | +    | 4    |
|   |   |      | 5    |
|   |   | 9    | 3    |
| h |   | tens | ones |
|   |   |      |      |