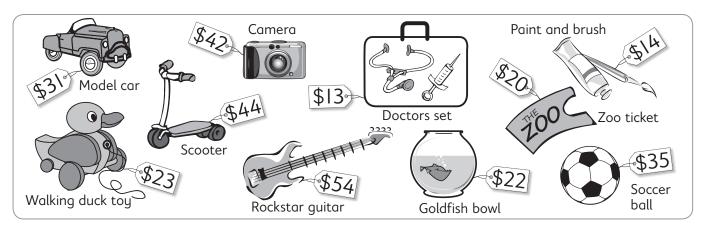

| d |   | tens | ones |
|---|---|------|------|
|   |   | 7    |      |
|   | + |      | 7    |
|   |   |      |      |
|   |   |      |      |

**2** Choose two items from the store to buy for each friend for Christmas. Work out the total cost each time.

| a  | tens | ones |
|----|------|------|
|    |      |      |
| +  |      |      |
| \$ |      |      |

| С  | tens | ones |
|----|------|------|
|    |      |      |
| +  |      |      |
| \$ |      |      |

| d  | tens | ones |
|----|------|------|
|    |      |      |
| +  |      |      |
| \$ |      |      |

3 Use a calculator to find the total money you spent on your 4 friends. \$

# NA12 Written strategies for addition

1 You've just adopted a puppy from the animal rescue center. You will need to buy all the things a puppy needs.

**2** Your friend Jack visited the pet store and spent \$39 in total on two items. What could they have been?

**2** Choose two items from the store to buy for each friend for Christmas. Work out the total cost each time.

TEACHER TO CHECK

| С |    | tens | ones |
|---|----|------|------|
|   |    |      |      |
|   | +  |      |      |
|   | \$ |      |      |

| d |     | tens | ones |
|---|-----|------|------|
|   |     |      |      |
| - | + - |      |      |
| ( | \$  |      |      |

3 Use a calculator to find the total money you spent on your 4 friends. \$

# NA12 Subtraction facts

1 You've just adopted a puppy from the animal rescue center. You will need to buy all the things a puppy needs.

**2** Your friend Jack visited the pet store and spent \$39 in total on two items. What could they have been?