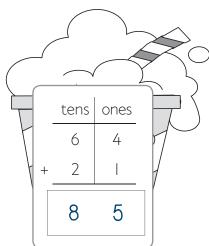

## NA12 Subtraction facts

1 Add to find the totals.

|   | 3    | 9    |
|---|------|------|
|   | +    | 6    |
|   | 3    | 3    |
| a | tens | ones |

|   |   | 5    | 9    |
|---|---|------|------|
|   | + | +    | 4    |
|   |   |      | 5    |
|   |   | 9    | 3    |
| h |   | tens | ones |
|   |   |      |      |