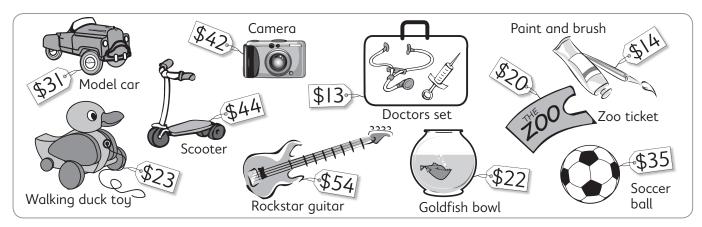

| d |   | tens | ones |
|---|---|------|------|
|   |   | 7    |      |
|   | + |      | 7    |
|   |   |      |      |
|   |   |      |      |

**2** Choose two items from the store to buy for each friend for Christmas. Work out the total cost each time.

| a  | tens | ones |
|----|------|------|
|    |      |      |
| +  |      |      |
| \$ |      |      |

| С  | tens | ones |
|----|------|------|
|    |      |      |
| +  |      |      |
| \$ |      |      |

| d  | tens | ones |
|----|------|------|
|    |      |      |
| +  |      |      |
| \$ |      |      |

3 Use a calculator to find the total money you spent on your 4 friends. \$

**2** Choose two items from the store to buy for each friend for Christmas. Work out the total cost each time.

TEACHER TO CHECK

| С |    | tens | ones |
|---|----|------|------|
|   |    |      |      |
|   | +  |      |      |
|   | \$ |      |      |

| d |     | tens | ones |
|---|-----|------|------|
|   |     |      |      |
| - | + - |      |      |
| ( | \$  |      |      |

3 Use a calculator to find the total money you spent on your 4 friends. \$