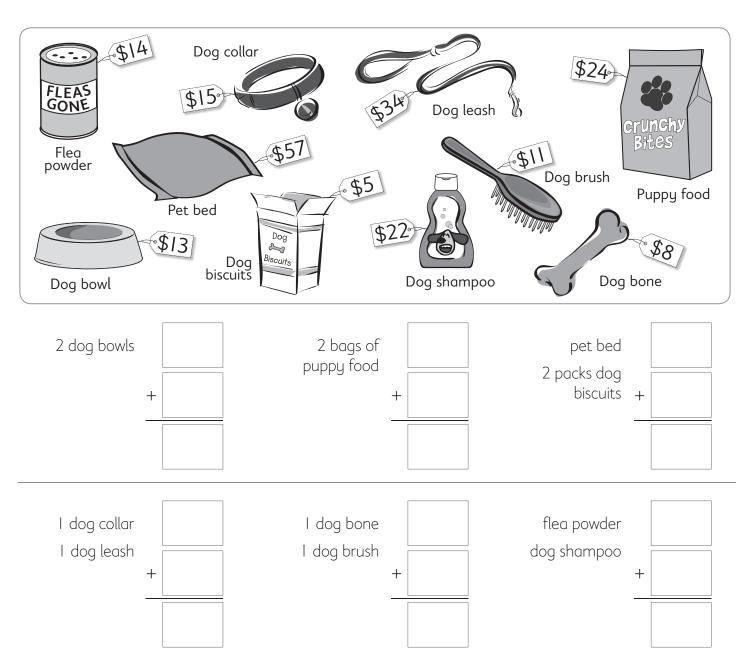

# NA12 Written strategies for addition

1 You've just adopted a puppy from the animal rescue center. You will need to buy all the things a puppy needs.

**2** Your friend Jack visited the pet store and spent \$39 in total on two items. What could they have been?

# NA12 Subtraction facts

1 You've just adopted a puppy from the animal rescue center. You will need to buy all the things a puppy needs.

**2** Your friend Jack visited the pet store and spent \$39 in total on two items. What could they have been?