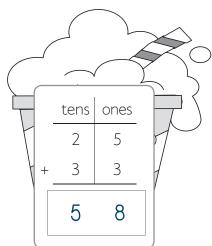

## NA12 Subtraction facts

1 Add to find the totals.

|   | 3    | 9    |
|---|------|------|
|   | +    | 6    |
|   | 3    | 3    |
| a | tens | ones |

|   |   | 5    | 9    |
|---|---|------|------|
|   | + | +    | 4    |
|   |   |      | 5    |
|   |   | 9    | 3    |
| h |   | tens | ones |
|   |   |      |      |