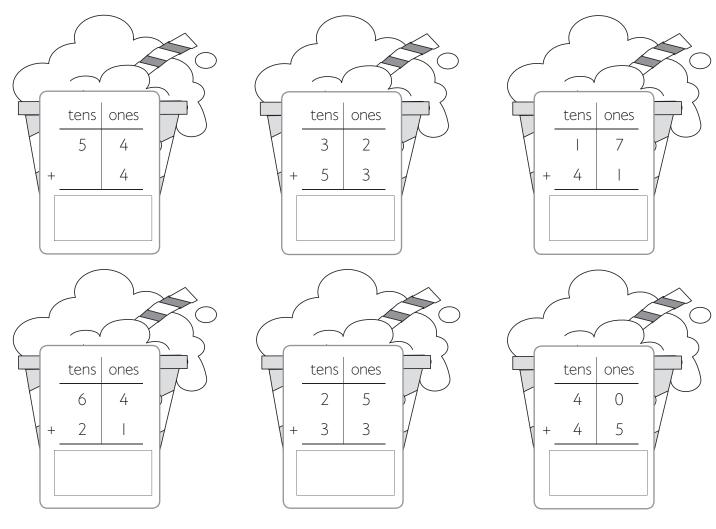

# NA12 Written strategies for addition

1 Add to find the totals.

- 2 Colour the 58 milkshakes pink. Colour the 85 milkshakes brown.
- **3** Here are three friends Declan, Ruby and Sam.

How old will they each be in another I 5 years?

# NA12 Written strategies for addition

1 Add to find the totals.

| a | tens | ones |
|---|------|------|
|   | 3    | 3    |
|   | +    | 6    |
|   |      |      |

|   |   |      | i    |
|---|---|------|------|
| b |   | tens | ones |
|   |   | 4    | 0    |
|   | + | 3    | 9    |
|   |   |      |      |
|   |   |      |      |

| d |   | tens | ones |
|---|---|------|------|
|   |   | 7    |      |
|   | + |      | 7    |
|   |   |      |      |
|   |   |      |      |

**2** Choose two items from the store to buy for each friend for Christmas. Work out the total cost each time.