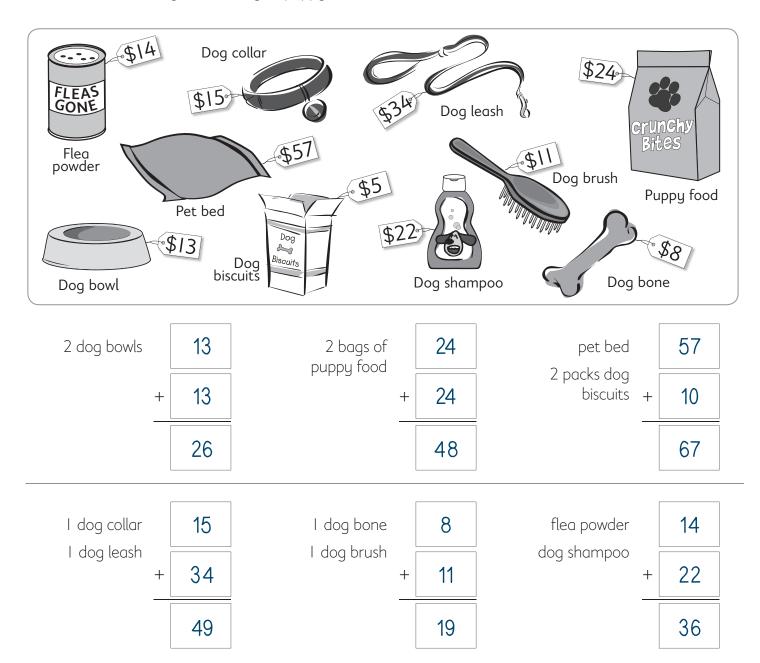

# NA12 Written strategies for addition

1 You've just adopted a puppy from the animal rescue center. You will need to buy all the things a puppy needs.

**2** Your friend Jack visited the pet store and spent \$39 in total on two items. What could they have been?

# NA12 Subtraction facts

1 You've just adopted a puppy from the animal rescue center. You will need to buy all the things a puppy needs.

**2** Your friend Jack visited the pet store and spent \$39 in total on two items. What could they have been?