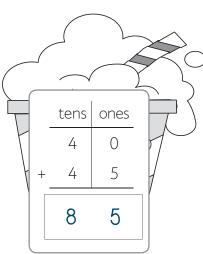

## NA12 Subtraction facts

1 Add to find the totals.

|   | 3    | 9    |
|---|------|------|
|   | +    | 6    |
|   | 3    | 3    |
| a | tens | ones |

|   |   | 5    | 9    |
|---|---|------|------|
|   | + | +    | 4    |
|   |   |      | 5    |
|   |   | 9    | 3    |
| h |   | tens | ones |
|   |   |      |      |