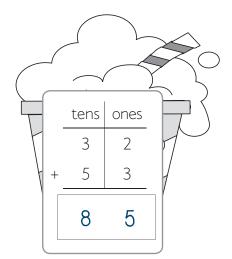

## NA12 Subtraction facts

1 Add to find the totals.

|   | 3    | 9    |
|---|------|------|
|   | +    | 6    |
|   | 3    | 3    |
| a | tens | ones |

|   |   | 5    | 9    |
|---|---|------|------|
|   | + | +    | 4    |
|   |   |      | 5    |
|   |   | 9    | 3    |
| h |   | tens | ones |
|   |   |      |      |