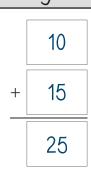

## NA12 Subtraction facts

1 Add to find the totals.

|   | 3    | 9    |
|---|------|------|
|   | +    | 6    |
|   | 3    | 3    |
| a | tens | ones |

|   |   | 5    | 9    |
|---|---|------|------|
|   | + | +    | 4    |
|   |   |      | 5    |
|   |   | 9    | 3    |
| h |   | tens | ones |
|   |   |      |      |