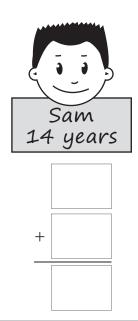

# NA12 Written strategies for addition

1 Add to find the totals.

- 2 Colour the 58 milkshakes pink. Colour the 85 milkshakes brown.
- **3** Here are three friends Declan, Ruby and Sam.

How old will they each be in another I 5 years?

#### TEACHER TO CHECK

**3** Here are three friends – Declan, Ruby and Sam.

> How old will they each be in another 15 years?